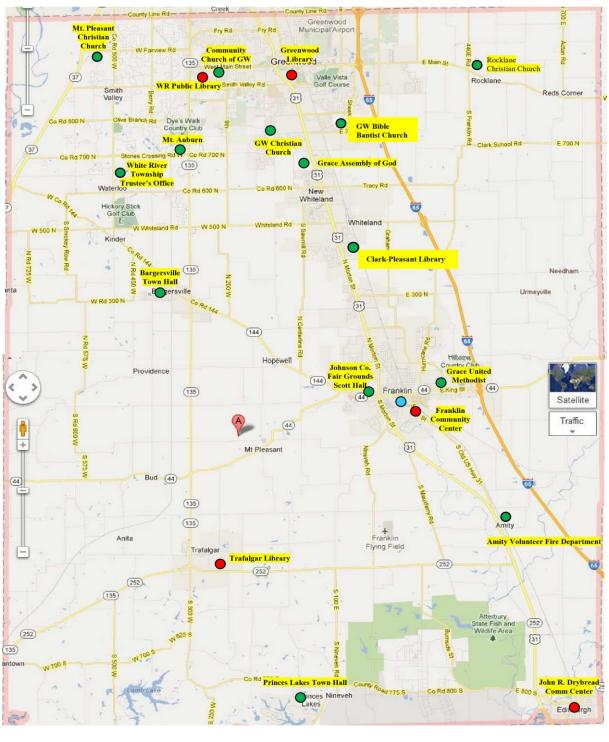

## JOHNSON COUNTY - 2024 PRESIDENTIAL PRIMARY VOTING LOCATIONS AND DATES VOTERS MUST VOTE IN THE COUNTY WHERE THEY REGISTERED: THEY MAY VOTE AT ANY VOTE CENTER.

Vote Center Locations [23 places to vote]

TOWN NAME VOTER CENTER LOCATION (ALL VOTE CENTER LOCATIONS ARE HANDICAP ACCESSIBLE)

| Bargersville              | Bargersville Town Hall, 24 N. Main Street, Bargersville, IN 46106                                                                                                                                                                                                                                                                                                                                                                                                                                                                                                                                                                                                                                                                                                                                                       |  |  |
|---------------------------|-------------------------------------------------------------------------------------------------------------------------------------------------------------------------------------------------------------------------------------------------------------------------------------------------------------------------------------------------------------------------------------------------------------------------------------------------------------------------------------------------------------------------------------------------------------------------------------------------------------------------------------------------------------------------------------------------------------------------------------------------------------------------------------------------------------------------|--|--|
| Edinburgh                 | John R. Drybread Community Center, 100 E. Main Cross Street, Edinburgh, IN 46124                                                                                                                                                                                                                                                                                                                                                                                                                                                                                                                                                                                                                                                                                                                                        |  |  |
| Franklin 7 locations      | Amity Volunteer Fire Department, 3247 S. 500 E., Franklin, IN 46131 Compass Park/Indiana Masonic Home, 690 State Street, Franklin, IN 46131 (Events Hall) Franklin Parks and Recreation Center, 396 Branigan Boulevard and State Street, Franklin, IN 46131 Grace United Methodist Church, 1300 E. Adams Drive, Franklin, IN 46131 Johnson County Courthouse - 5 East Jefferson Street, Franklin, IN 46131 Otterbein Senior Life Community, 1070 W. Jefferson St., Franklin, IN 46131 Scott Hall, Johnson County Fairgrounds, 250 Fairground Street, Franklin, IN 46131 (Two Vote Centers at this location)                                                                                                                                                                                                             |  |  |
| Greenwood<br>10 locations | Community Church of Greenwood (Main Entrance Foyer), 1477 W. Main St, Greenwood, IN 46142 Greenwood Bible Baptist Church, 1461 Sheek Road, Greenwood, IN 46143 Greenwood Christian Church, 2045 Averitt Road, Greenwood, IN 46142 Greenwood Public Library (East door), 310 S. Meridian St, Greenwood, IN 46143 Greenwood Village South Retirement Community, 295 Village Ln, Greenwood, IN 46143 Mt. Auburn Methodist Church, 3100 W. Stones Crossing Road, Greenwood, IN 46143 Mt. Pleasant Christian Church, 381 N. Bluff Road, Greenwood, IN 46143 (Two Vote Centers at this location) Rocklane Christian Church, 4430 Rocklane Road, Greenwood, IN 46142 White River Public Library, 1664 Library Boulevard, Greenwood, IN 46143 White River Township Trustee's Office, 2929 S. Morgantown Rd, Greenwood, IN 46143 |  |  |
| New Whiteland             | Grace Assembly of God, 6822 N. US Highway 31, New Whiteland, IN 46184 (Two Vote Centers at this Location)                                                                                                                                                                                                                                                                                                                                                                                                                                                                                                                                                                                                                                                                                                               |  |  |
| Princes Lakes             | Princes Lakes Town Hall, 14 E. Lakeview Drive, Nineveh, IN 46164                                                                                                                                                                                                                                                                                                                                                                                                                                                                                                                                                                                                                                                                                                                                                        |  |  |
| Trafalgar                 | Trafalgar Public Library, 424 S. Tower Street, Trafalgar, IN 46181                                                                                                                                                                                                                                                                                                                                                                                                                                                                                                                                                                                                                                                                                                                                                      |  |  |
| Whiteland                 | Clark Pleasant Public Library, 350 Clearwater Blvd. and US Highway 31, Whiteland, IN 46184                                                                                                                                                                                                                                                                                                                                                                                                                                                                                                                                                                                                                                                                                                                              |  |  |